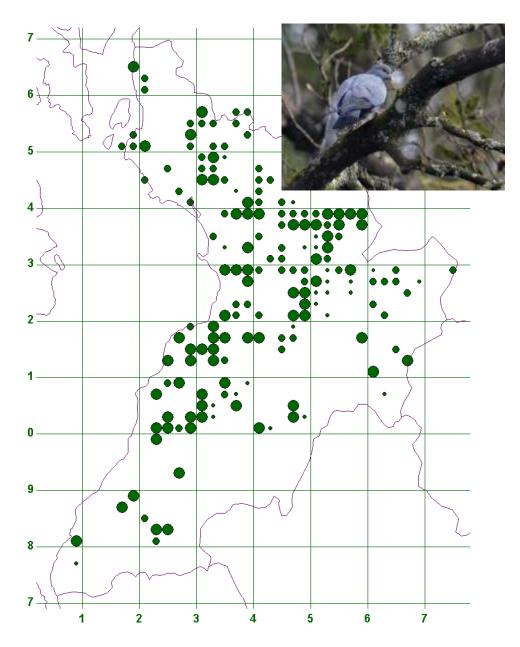

## Stock Dove (Columba oenas)

Status: Common breeder.

**Current status:** Although Stock Doves are nowhere numerous in the county, it has a very widespread distribution, and the rise in reports would suggest a genuine increase. Formerly a bird which was more likely to be linked to lowland woodland and farmland, it is also present as a breeding species in some urban parks such as Rozelle and Belleisle in Ayr. The availability of nest holes in trees and buildings would appear to be a very important factor in its distribution. **Follow up:** Searching in other areas may reveal a wider breeding distribution than is currently known.